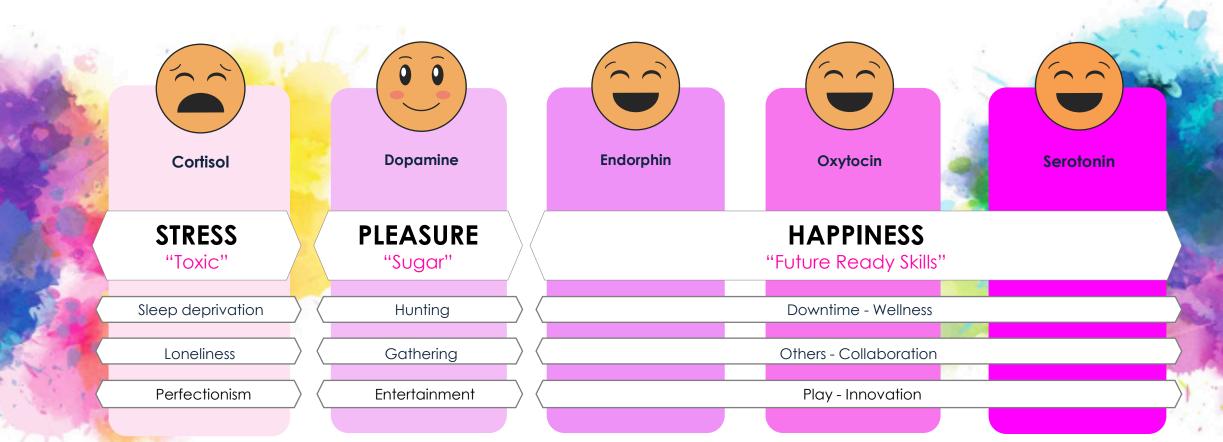

#### Stress

Freeze- Anxiety

Fight - Irritability

**Adrenal** Cortisol **Inflammatory Cytokines** 

Flight - Distraction

# Wellness via Endorphin

@drshimikang

# Downtime

Lifestyle
Nature
Mindfulness
Breathing
Gratitude

breathe, close your eyes, walk in nature

# Connection via Oxytocin

@drshimikang

DR. Shini Kang

@futurereadyminds

### Permissive **Jellyfish**

Favorite Teacher

Firm yet flexible.

Love with limits.

Warmth & control.

Moving forward.

Shoulder to shoulder.

Innovation via Serotonin