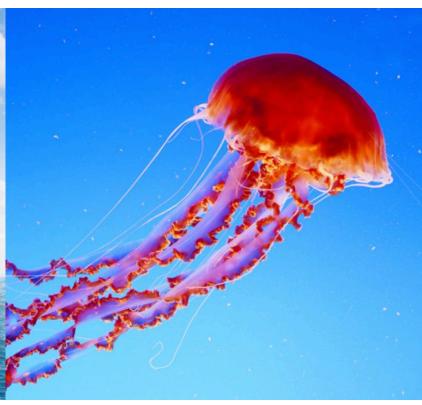

### Permissive **Jellyfish**

Favorite Teacher

Firm yet flexible.

Love with limits.

Warmth & control.

Moving forward.

Shoulder to shoulder.

Innovation via Serotonin