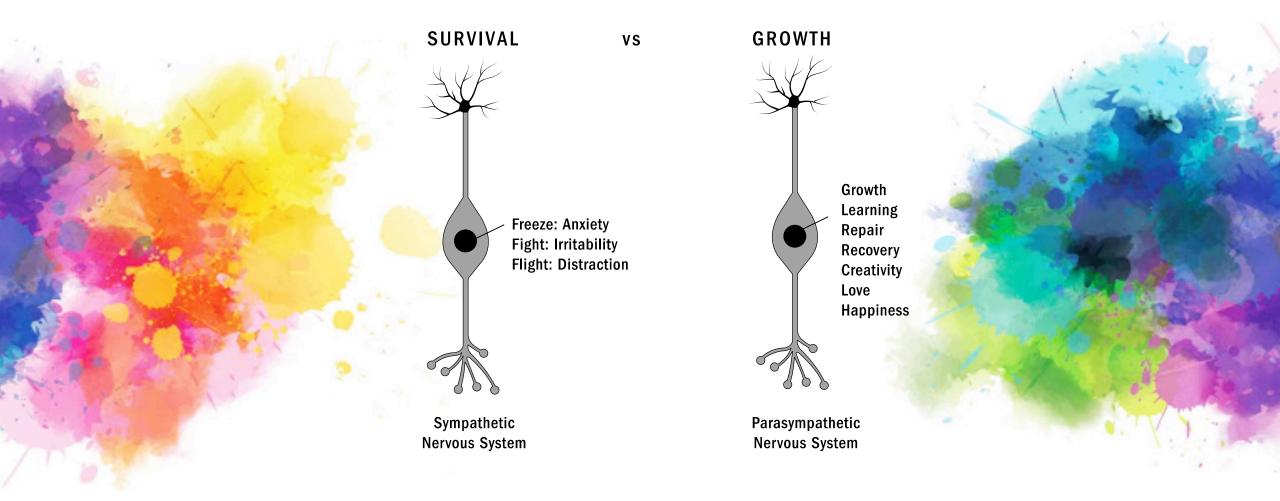

# SURVIVAL VS. GROWTH NERVOUS SYSTEMS

#### Stress

Freeze- Anxiety

Fight - Irritability

**Adrenal** Cortisol **Inflammatory Cytokines** 

Flight - Distraction

#### Interacts -> Choices

Reacts -Freeze Fight Flight