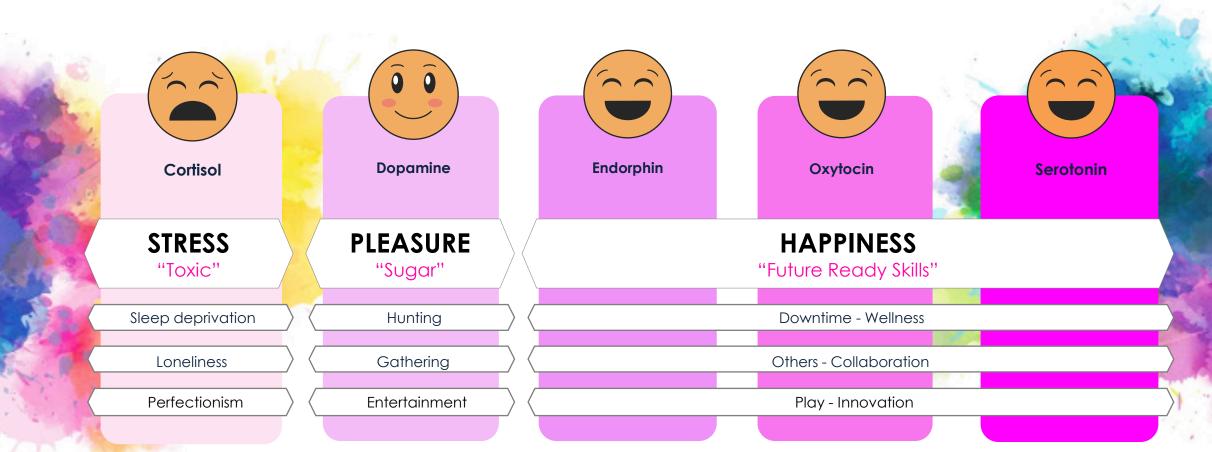

#### Stress

Freeze- Anxiety

Fight - Irritability

**Adrenal** Cortisol **Inflammatory Cytokines** 

Flight - Distraction

# SURVIVAL VS. GROWTH NERVOUS SYSTEMS

# Wellness via Endorphin

@drshimikang

# Downtime

Lifestyle
Nature
Mindfulness
Breathing
Gratitude

breathe, close your eyes, walk in nature

# "Multitasking" = Stress

Inhale

**Exhale** 

# Connection via Oxytocin

@drshimikang

DR. Shini Kang

@futurereadyminds

### Permissive **Jellyfish**

Favorite Teacher

Firm yet flexible.

Love with limits.

Warmth & control.

Moving forward.

Shoulder to shoulder.

Innovation via Serotonin

# Play = Creativity